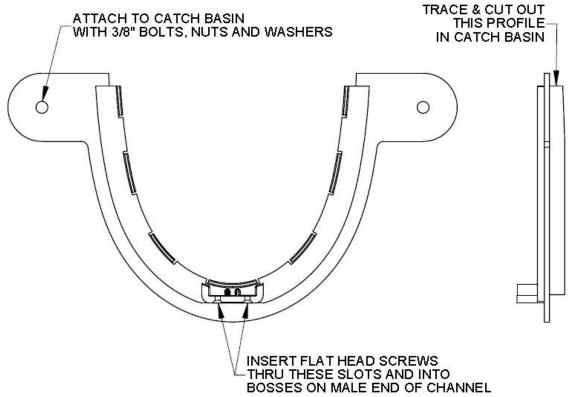

## **Specification**

CATCH BASIN BRACKET BOLTS TO 20" X 24" CATCH BASIN (NOT 200-SB) WITH BOLTS, NUTS AND WASHERS AND PROVIDES SUPPORT FOR MALE END OF 200 SIZE CHANNEL. TWO SCREWS THREAD INTO BOSSES ON BOTTOM OF CHANNEL AND SECURE CHANNEL TO BRACKET, SUPPLIED BY TRENCH DRAIN SUPPLY.